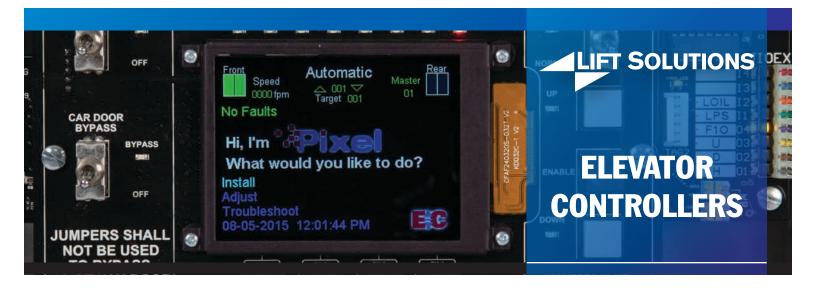

## **STATE OF THE ART CONTROLLERS**

EC engineers are experts in the design, engineering and manufacturing of innovative and advanced elevator control systems.

The Pixel Control System offers three points of system access - the Machine Room (or Main Controller for MRLs), Cartop, and Car Operating Panel - allowing the most convenient location to be used to complete tasks quickly and easily.

## LABOR SAVINGS FOR EVERY ELEVATOR

Our Pixel Control System decreases labor hours and costs

With 3 access points, plug & play connectivity, Landa absolute positioning and on-board diagnostics, the Pixel Control System is the obvious choice for time savings in the field. Our Pixel Control System decreases labor hours and costs through it's many intuitive and prefigured features.

## **ADDITIONAL ADVANTAGES**

- 3 points of access
- Enhanced full color display
- On-board diagnostics
- Position & velocity feedback
- Enhanced safety
- · Plug & play wiring

888.277.8310